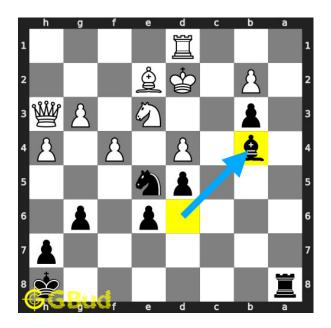

#### Solution 1

**Initial board position** This is the initial board position of medium chess puzzle 0117.

Figure 3: Initial board position of medium chess puzzle 0117

Move 1 Move by black

Figure 4: Bb4+

your bishop moves to b4 and gives check to opponent. this is to force the king to move to c1.

Move 2 Move by white

Figure 5: Kc1

opponent's king moves to c1. this is a zugzwang move as the opponent's king is forced to respond.