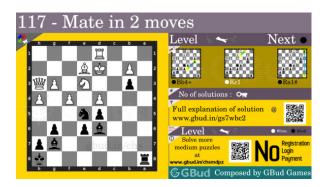

# Medium Chess puzzle # 0117 - Mate in 2 moves

Solve this medium chess puzzle and improve your chess games through improvement of your chess strategies and chess tactics.

Puzzle No : 0117
Difficulty level : medium
Description : Mate in 2 moves
Next Move : Black
Player level : Intermediate
Short URL for puzzle : https://gbud.in/gs7wbc2

#### Medium chess puzzle 0117

Figure 1: Solve this medium chess puzzle 0117. Mate in 2 moves @ https://gbud.in/gs7wbc2

Figure 2: Solve this medium chess puzzle online with solution @ https://gbud.in/gs7wbc2