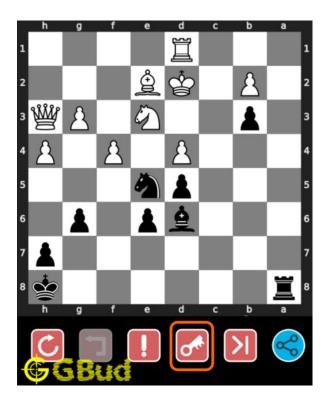

#### How to view the solution to medium chess puzzle 0117

To view the solution to this puzzle, follow the steps given below

- 1. Go to the puzzle page
- 2. Click the solution button (Key as shown below) to view the solution

Figure 11: Click the solution button to view solutions @ https://gbud.in/gs7wbc2