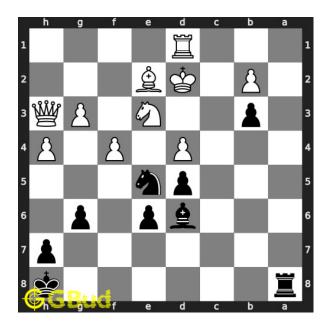

#### Medium chess puzzle 0117

Figure 1: Solve this medium chess puzzle 0117. Mate in 2 moves @ https://gbud.in/gs7wbc2

Figure 2: Solve this medium chess puzzle online with solution @ https://gbud.in/gs7wbc2

#### Solution 1

**Initial board position** This is the initial board position of medium chess puzzle 0117.

Figure 3: Initial board position of medium chess puzzle 0117

Move 1 Move by black

Figure 4: Bb4+

your bishop moves to b4 and gives check to opponent. this is to force the king to move to c1.