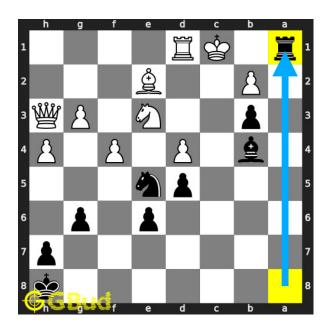

#### Medium chess puzzle 0117

Figure 1: Solve this medium chess puzzle 0117. Mate in 2 moves @ https://gbud.in/gs7wbc2

Figure 2: Solve this medium chess puzzle online with solution @ https://gbud.in/gs7wbc2

#### Solution 1

**Initial board position** This is the initial board position of medium chess puzzle 0117.

Figure 3: Initial board position of medium chess puzzle 0117

Move 1 Move by black

Figure 4: Bb4+

your bishop moves to b4 and gives check to opponent. this is to force the king to move to c1.