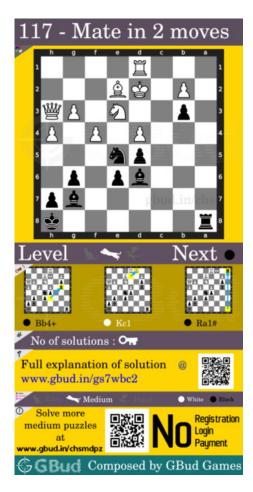

#### Right moves for the solution to the medium chess puzzle 0117

Based on the objective of the puzzle, you have to make the right moves. Following are the right moves

1. Bb4+, Ra1#

#### Explanation for the moves

- 1. Bb4+ Your bishop moves to b4 and gives check to opponent. This is to force the king to move to c1.
- 2. Kc1 Opponent's king moves to c1. This is a zugzwang move as the opponent's king is forced to respond.
- 3. Ra1# Your rook moves to a1 and checkmate. Opponent's king can't move as it is blocked by friendly pieces and the attack from your pawn and bishop. This is how you can mate in 2 moves.
- 4. For right move Your moves are awesome. You are at your best.
- 5. For wrong move You could have moved your rook after a check from the bishop. Try again