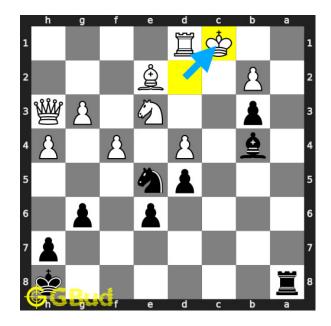

Move 2 Move by white

Figure 5: Kc1

opponent's king moves to c1. this is a zugzwang move as the opponent's king is forced to respond.

#### Move 3 Move by black

Figure 6: Ra1#

your rook moves to a1 and checkmate. opponent's king can't move as it is blocked by friendly pieces and the attack from your pawn and bishop. this is how you can mate in 2 moves.