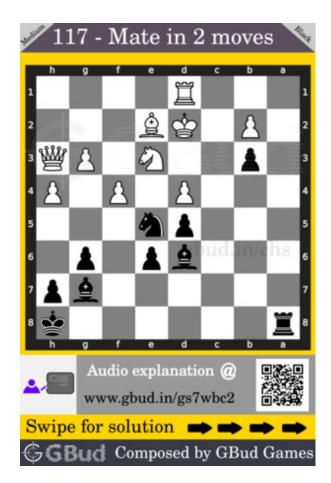

## Medium Chess Puzzle # 0117

By

G Bud Games https://gbud.in

January 27, 2022

# Medium Chess puzzle # 0117 - Mate in 2 moves

Solve this medium chess puzzle and improve your chess games through improvement of your chess strategies and chess tactics.

Puzzle No : 0117
Difficulty level : medium
Description : Mate in 2 moves
Next Move : Black
Player level : Intermediate
Short URL for puzzle : https://gbud.in/gs7wbc2

#### Medium chess puzzle 0117

Figure 1: Solve this medium chess puzzle 0117. Mate in 2 moves @ https://gbud.in/gs7wbc2

Figure 2: Solve this medium chess puzzle online with solution @ https://gbud.in/gs7wbc2