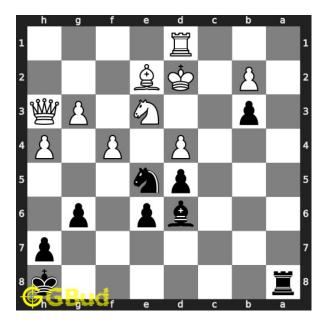

#### Solution 1

**Initial board position** This is the initial board position of medium chess puzzle 0117.

Figure 3: Initial board position of medium chess puzzle 0117

Move 1 Move by black

Figure 4: Bb4+

your bishop moves to b4 and gives check to opponent. this is to force the king to move to c1.

Move 2 Move by white

Figure 5: Kc1

opponent's king moves to c1. this is a zugzwang move as the opponent's king is forced to respond.