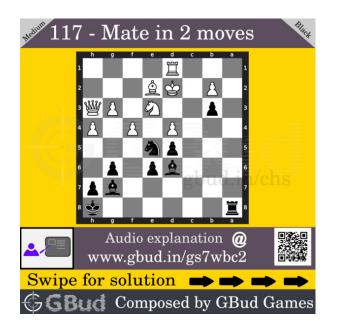

#### Solution to medium chess puzzle 0117

At this puzzle, next move is by Black. The objective of the puzzle is to mate in 2 moves.

See the interactive solution at the puzzle page

#### How to view the solution to medium chess puzzle 0117

To view the solution to this puzzle, follow the steps given below

- 1. Go to the puzzle page
- 2. Click the solution button (Key as shown below) to view the solution

Figure 11: Click the solution button to view solutions @ https://gbud.in/gs7wbc2