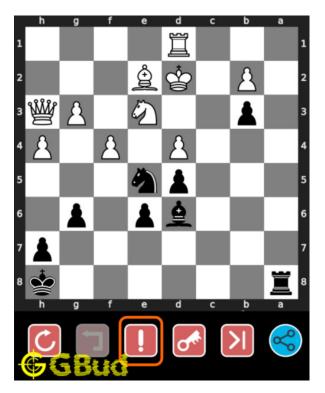

## How to get help for moves in the medium chess puzzle 0117

To get help or the possible next moves in the puzzle, , follow the steps given below

- 1. Go to the puzzle page
- 2. Click the help button (exclamation mark as shown below) to get help or suggestion on next possible move

Figure 12: Click the help button to get help on next move @ https://gbud. in/gs7wbc2

Figure 13: Solve more medium puzzles @ https://gbud.in/chsmdpz

Figure 14: Solve other puzzles @ https://gbud.in/chsgppz